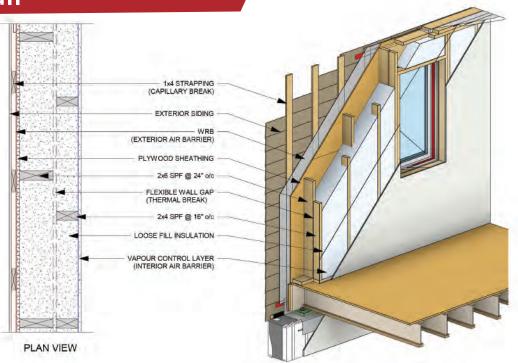

# **Energy Efficient Solutions Made Easy**

The WINTON PROLINE Flex-Wall is a practical solution when looking to meet different R-values since the distance between walls is flexible.

The basic strategy is simple and uses common materials and familiar assemblies. An exterior wall is built from two parallel stud walls. Both stud walls and the space between them are filled with dense pack insulation. The exterior is sheathed and finished conventionally. A rain-screen weather resistive barrier (WRB) detail is recommended.

Highest level of comfort significantly reducing heat and cold air transmission.

Example shown = R28

2 Flexible thermal value to achieve higher R-values in different climate zones.

**3** Highest levels of acoustic/sound buffering.

### **Flexibility**

The WINTON PROLINE Flex-Wall offers maximum comfort and flexibility to achieve higher R-values. Your home will use less energy and easily regulate the temperature throughout the home keeping it cool in the summer and warm in the winter.

## **Thermal/Acoustic Break**

Heat, cold and noise transmissions are dramatically reduced with a double wall configuration and thermal break. Combining the efforts of thermal efficiency and achieving airtightness you will enjoy a much quieter home.